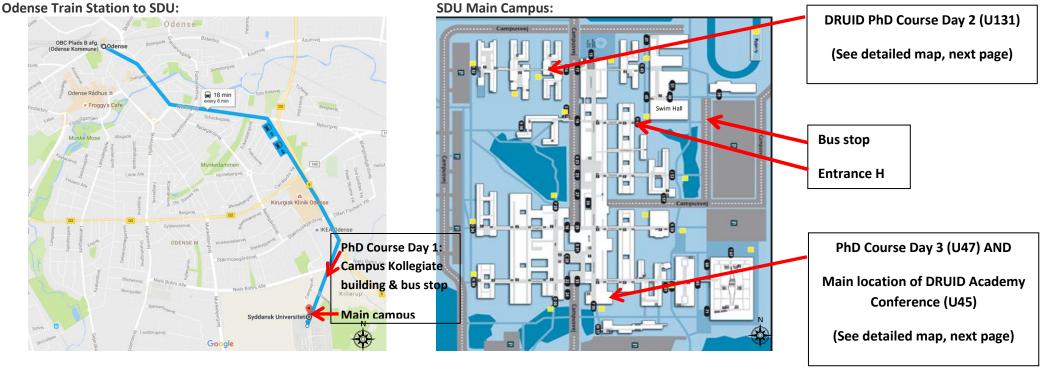

## **Local transport in Odense**

Buses, lines 41 - 44, run between Odense train station (OBC) and the university (SDU). For Sunday events, exit the bus at the main entrance of the university. For all other days, exit at the main campus entrance\* of the university. If you've taken the train to Odense, you can use your train ticket as bus fare; otherwise it costs 24 DKK. You can also use an App ("Rejseplanen") to find routes if needed. Tickets must be purchased in the bus and by cash only. See <a href="bus table">bus table</a> for additional information (English and German versions are available).

Taxis cost about 150 DKK (about € 20). Ask the driver to drop you off at the main entrance\*. Taxis can be found at the station or booked by phone: +45 66 15 44 15 or +45 66 12 27 12.

\*At time of this printing, road construction prevents access to the main campus entrance and buses instead drop passengers near the swimming hall. If this is still the case in January, walk past the swimming hall and enter the university via Entrance H, and we will have signs to DRUID events. The bus stop areas and Entrance H are marked on the map (see next page).

# Maps

Once on campus, if you have Wi-Fi you can access free Wi-Fi ("SDU GUEST") and open an App ("SDU Maps") or access an online interactive map that will lead you to SDU and room locations where DRUID PhD Course and DRUID Academy Conference events are being held on the SDU campus:

- For the DRUID PhD Course on Sunday 14 January (9:00) through Wednesday 17 January (14:00):
  - o 14 January: location is "Campus Kollegiate," one of the two high-rise buildings located at the SDU East campus entrance. There is a bus stop immediately across the street from Campus Kollegiate. Registration and Course events will be upstairs in the Sky Room.
  - o 15 January 9:00 through 16 January: Location is "U131" on the main campus
  - o 17 January 9:00 through 19 January 14:00: Location is "U47" on the main campus
- For the DRUID Academy Conference on Wednesday 17 January (14:00) through Friday 19 January (14:00), the DRUID PhD Course takes place in U45 with breakout training sessions in surrounding rooms. In the top left side of the SDU Maps webpage, enter "U45" in the "Search Places" box, then click "Directions" after the marker appears on the map. If you allow access to your location, and click on "My Position," the map will give you step-by-step instructions for finding this location.
  - Registration is in the main hallway in front of U45

# **DRUID PhD Course (14 January 09:00 – 17 January 14:00 2017)**

Sunday, 14 Jan. 2017 - Campus Kollegiate, "Sky Room"

Monday, 15 Jan. 2017- Main Campus U131

Tuesday, 16 Jan. 2017- Main Campus U131

Wednesday, 17 Jan. 2017 – Main Campus shift to the South end of campus (U47).