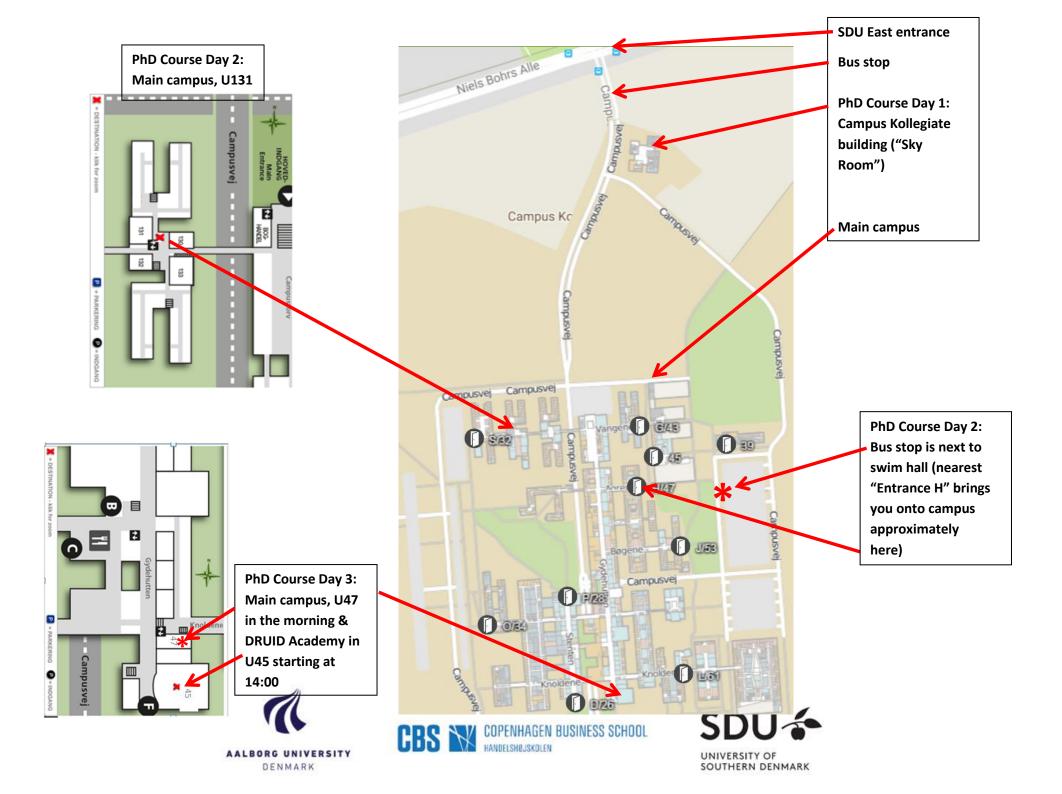

Taxis cost about 150 DKK (about € 20). Ask the driver to drop you off at the main entrance\*. Taxis can be found at the station or booked by phone: +45 66 15 44 15 or +45 66 12 27 12.

\*At time of this printing, road construction prevents access to the main campus entrance and buses instead drop passengers near the swimming hall. If this is still the case in January, walk past the swimming hall and enter the university via Entrance H, and we will have signs to DRUID events. The bus stop areas and Entrance H are marked on the map (see next page).

# Maps

Once on campus, if you have Wi-Fi you can access free Wi-Fi ("SDU GUEST") and open an App ("SDU Maps") or access an online interactive map that will lead you to SDU and room locations where DRUID PhD Course and DRUID Academy Conference events are being held on the SDU campus:

- For the DRUID PhD Course on Sunday 14 January (9:00) through Wednesday 17 January (14:00):
  - o 14 January: location is "Campus Kollegiate," one of the two high-rise buildings located at the SDU East campus entrance. There is a bus stop immediately across the street from Campus Kollegiate. Registration and Course events will be upstairs in the Sky Room.
  - o 15 January 9:00 through 16 January: Location is "U131" on the main campus
  - o 17 January 9:00 through 19 January 14:00: Location is "U47" on the main campus
- For the DRUID Academy Conference on Wednesday 17 January (14:00) through Friday 19 January (14:00), the DRUID PhD Course takes place in U45 with breakout training sessions in surrounding rooms. In the top left side of the SDU Maps webpage, enter "U45" in the "Search Places" box, then click "Directions" after the marker appears on the map. If you allow access to your location, and click on "My Position," the map will give you step-by-step instructions for finding this location.
  - Registration is in the main hallway in front of U45

# **DRUID PhD Course (14 January 09:00 – 17 January 14:00 2017)**

Sunday, 14 Jan. 2017 - Campus Kollegiate, "Sky Room"

Monday, 15 Jan. 2017- Main Campus U131

Tuesday, 16 Jan. 2017- Main Campus U131

Wednesday, 17 Jan. 2017 – Main Campus shift to the South end of campus (U47).

# DRUID Academy Conference (17 January 14:00 – 20 January 14:00 2017)

Wednesday, 17 Jan. 2017; Thursday, 18 Jan. 2017 and Friday, 19 Jan. 2017:

Location = U45 (main), U42, U43, U46, and U47

- Registration & snacks in front of U45.
- Lunch (coupons) = Main Cantine or South Cantine.