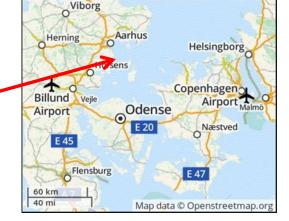

# By plane

The best route is to fly to Copenhagen. Copenhagen Airport, the biggest airport in Denmark, is an international airport with many flights arriving from and departing to all regions of the world. For further information about the airport, go to Copenhagen Airport.

There is also an airport in Billund (to the west of Odense, on Jutland) with less-frequent bus-train connections to Odense.

# **Trains to Odense**

Trains depart from Copenhagen Airport. Some go directly to Odense some go to Copenhagen Central Station (København H) where it is necessary to change in order to go to Odense. All westbound trains from the airport stop at Copenhagen Central Station (eastbound trains go to Sweden, so check the direction carefully!). Tickets must be bought before boarding the train. Trains that run from Copenhagen Airport to Odense train station run more or less hourly; schedules are available and tickets can be bought at Rejseplanen.dk. English and German versions are available. There are also ticket offices/vending machines at the airport and at train stations.

Odense has one main train station ("Odense St." or also called "Odense Banegård Center - OBC") which has connections to Copenhagen, Aarhus, and Flensburg (Germany).

Car: Highway E20 connects Europe with Odense.