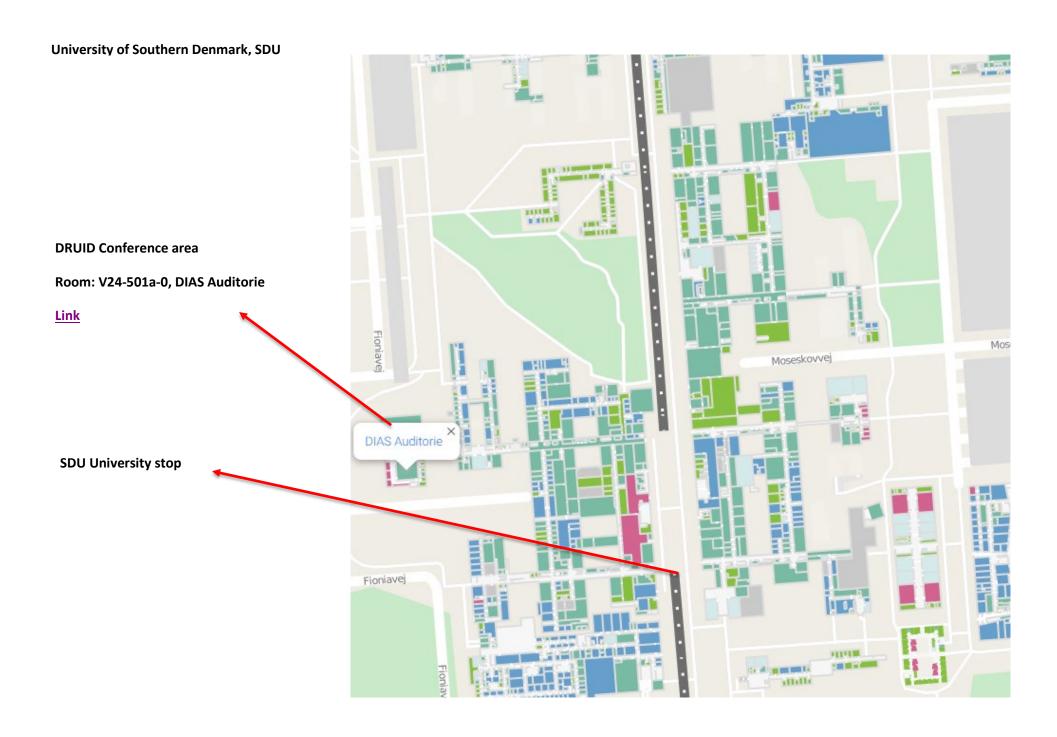

### **Address**

Syddansk Universitet (University of Southern Denmark) Campusvej 55 DK-5230 Odense Denmark

The conference will take place in the DIAS building, Room V24-501a-0, DIAS Auditorie

Herning
Aarhus
Helsingborg
Horsens
Copenhagen
Airport
Airport
Malmo