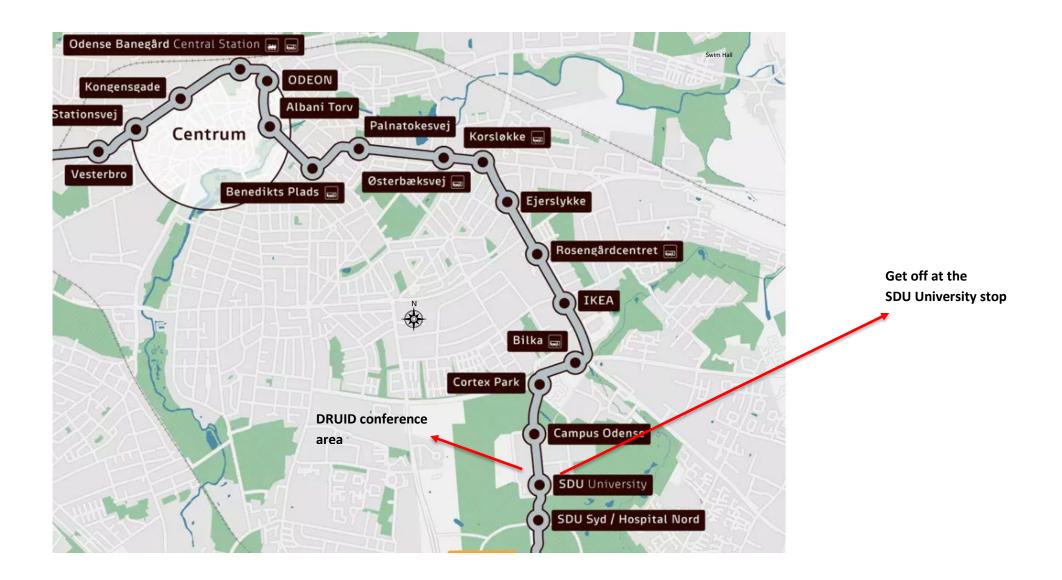

## **Local transport in Odense**

Letbanen (the tram) runs between Odense train station (OBC) and the university (SDU). When going to SDU you take the tram towards Hjallese. When going from SDU to Odense train station, you take the tram towards Tarup.

If you are coming to Odense by train (on an ordinary ticket and directly), you can use your train ticket as tram fare. Otherwise, the ticket price is 15 DKK. You purchase your ticket to the tram here via your mobile.

Taxis cost about 150 DKK (about € 20). Ask the driver to drop you off at Entrance V, via Fionivej and by P8. Taxis can be found at the train station or booked by phone: +45 66 15 44 15 or +45 66 12 27 12.